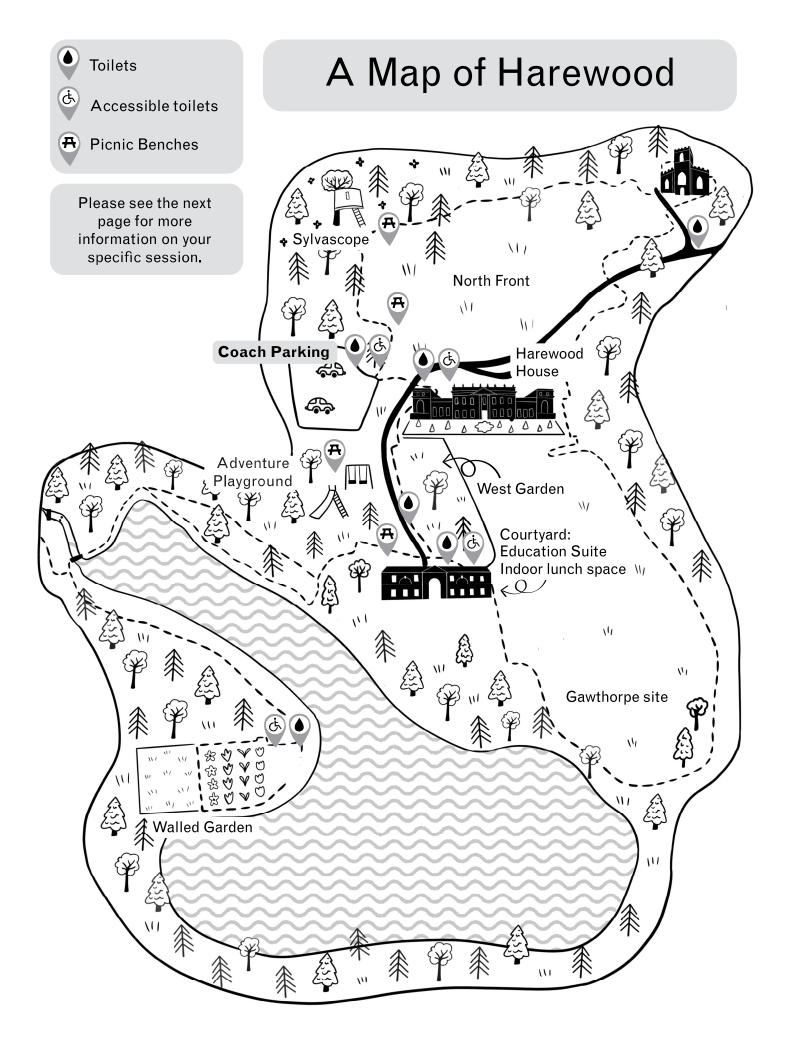

## Harewood at War Timetable

| Time          | Group | Activity                                                                                                                                                 |
|---------------|-------|----------------------------------------------------------------------------------------------------------------------------------------------------------|
| 10.00 - 10.15 | all   | Arrive at Harewood and park in the Coach Park. Make sure to visit the toilets before starting the day.                                                   |
| 10.15 - 10:25 | all   | Make your way down the hill to the Courtyard. Please wait on the patch of grass next to the chalkboard sign and one of the Learning Team will meet you.* |
| 10.25 - 10:30 | all   | Drop off your belongings in our Cafe Overflow. This space will be yours for the day.                                                                     |
| 10.30 - 11:15 | 1     | A Learning Facilitator will lead you up to the House for our House to Hospital activities.                                                               |
| 10.30 - 11:15 | 2     | A Learning Facilitator will take you into the Education<br>Suite for our From Flowers to Food activity.                                                  |
| 11.15 - 12.00 | 2     | A Learning Facilitator will lead you up to the House for our House to Hospital activities.                                                               |
| 11.15 - 12.00 | 1     | A Learning Facilitator will take you into the Education Suite for our From Flowers to Food activity.                                                     |
| 12.00 - 12.45 | all   | Lunch in our Cafe Overflow space.                                                                                                                        |

| OPTIONAL     |                                                                          |  |
|--------------|--------------------------------------------------------------------------|--|
| 12:45 — 1:45 | Explore the grounds + gardens using our wartime self-guided worksheet.** |  |
| 1:45 — 2:15  | Play on our Adventure Playground and visit the toilets in the Courtyard. |  |
| 2:00 - 2:15  | Walk up to the Coach Park and prepare to leave.                          |  |

<sup>\*</sup>Please make sure the class is split into two groups of around 15.

<sup>\*\*</sup>You will need a pencil and clipboard for this activity. Please see our Learning Resources page for more details.