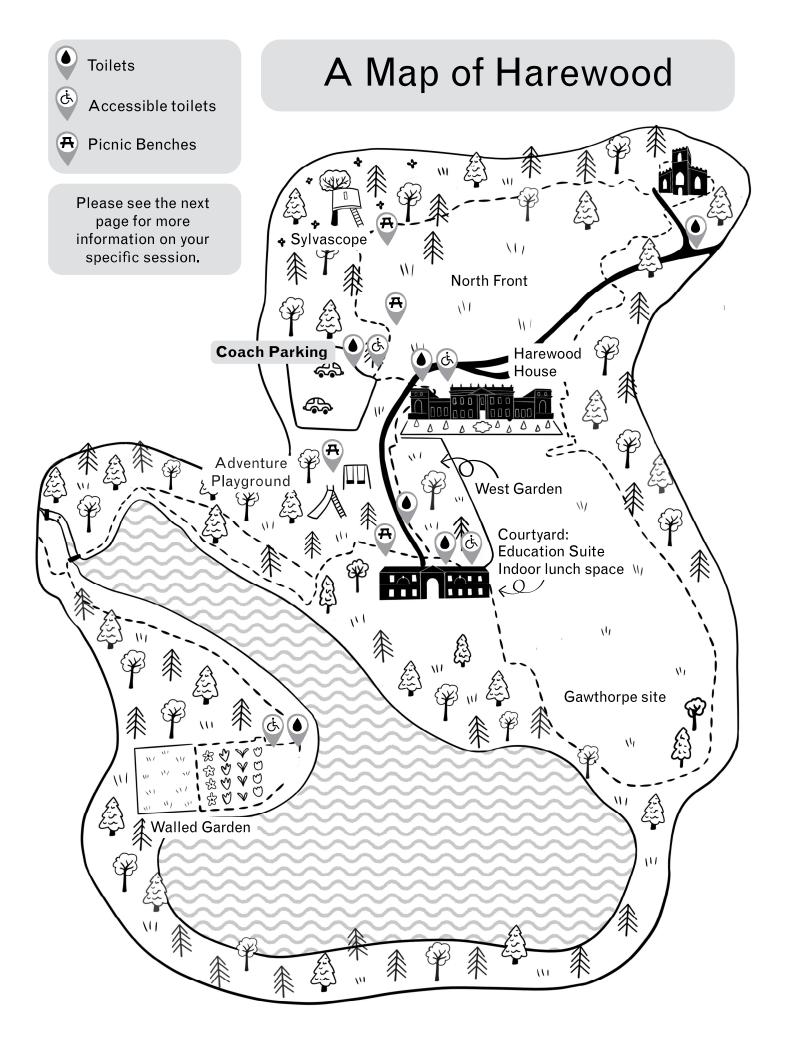

## Kings and Queens Timetable

| Time          | Group | Activity                                                                                                                                                      |
|---------------|-------|---------------------------------------------------------------------------------------------------------------------------------------------------------------|
| 10.00 - 10.15 | all   | Arrive at Harewood and park in the Coach Park. Make sure to visit the toilets before starting the day.                                                        |
| 10.15 - 10:25 | all   | Make your way down the hill to the Courtyard. Please wait<br>on the patch of grass next to the chalkboard sign and one of<br>the LearningTeam will meet you.* |
| 10.25 - 10:30 | all   | Drop off your belongings in our Cafe Overflow. This space will be yours for the day.                                                                          |
| 10.30 - 11:15 | 1     | The Learning Facilitator will lead your group to the House for your House tour.                                                                               |
| 10.30 - 11:15 | 2     | The Learning Facilitator will take you to our Education<br>Suite for the workshop activity.                                                                   |
| 11.15 - 12.00 | 2     | The Learning Facilitator will lead your group to the House for your House tour.                                                                               |
| 11.15 - 12.00 | 1     | The Learning Facilitator will take you to our Education<br>Suite for the workshop activity.                                                                   |
| 12.00 - 12.45 | all   | Lunch in our Cafe Overflow space.                                                                                                                             |

\*Please make sure the class is split into two groups of around 15.

| OPTIONAL     |                                                                                                                                                                             |  |
|--------------|-----------------------------------------------------------------------------------------------------------------------------------------------------------------------------|--|
| 12:45 — 1:30 | Walk along the Lakeside and visit the Walled Garden. Don't<br>forget to stop at our Himalayan Garden on the way - King<br>Charles visited the Stupa when it opened in 2005! |  |
| 1:30 - 2:00  | Walk back to the Courtyard and visit the toilets                                                                                                                            |  |
| 2:00 - 2:15  | Visit the Adventure Playground to blow off some steam.                                                                                                                      |  |
| 2:15 - 2:30  | Walk up to the Coach Park and prepare to leave.                                                                                                                             |  |