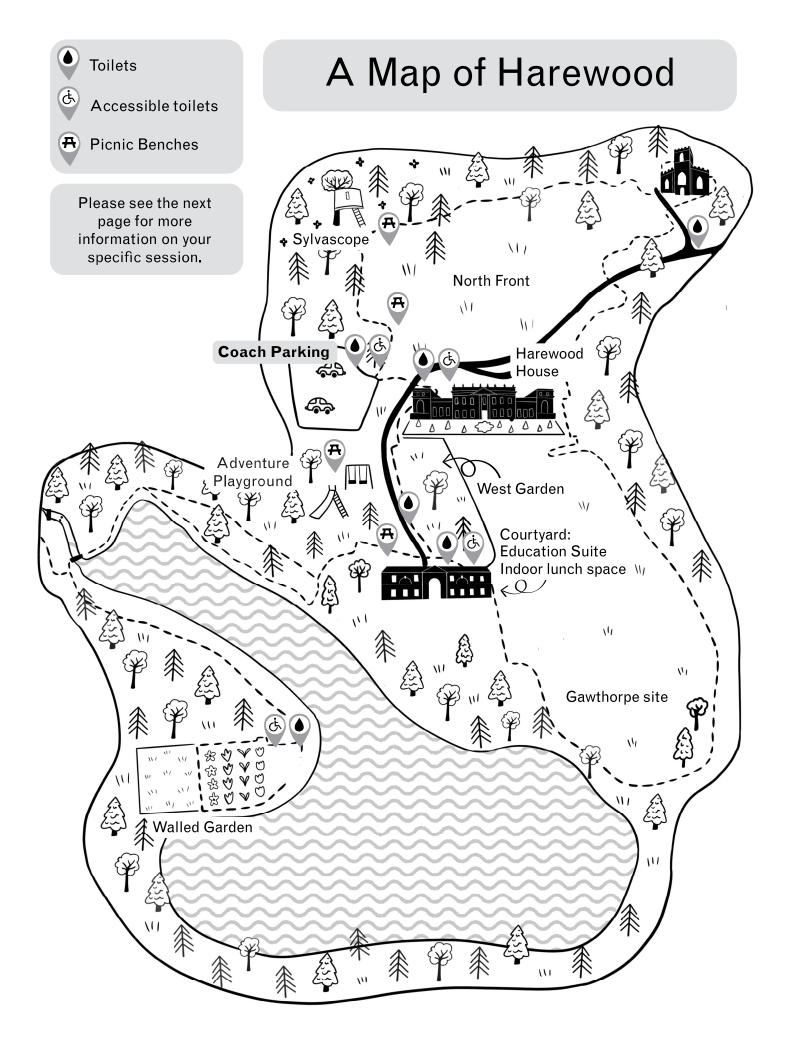

## Wild Wood Timetable

| Time          | Group | Activity                                                                                                                                                 |
|---------------|-------|----------------------------------------------------------------------------------------------------------------------------------------------------------|
| 10.00 - 10.15 | all   | Arrive at Harewood and park in the Coach Park. Make sure to visit the toilets before starting the day.                                                   |
| 10.15 - 10:25 | all   | Make your way down the hill to the Courtyard. Please wait on the patch of grass next to the chalkboard sign and one of the Learning Team will meet you.* |
| 10.25 - 10:30 | all   | Drop off your belongings in our Cafe Overflow. This space will be yours for the day.                                                                     |
| 10.30 - 11:15 | 1     | The Learning Facilitator will take you up to the North Front/Sylvascope for your first activity.                                                         |
| 10.30 - 11:15 | 2     | The Learning Facilitator will take you to the West Garden for your first activity.                                                                       |
| 11.15 - 12.00 | 2     | The Learning Facilitator will take you up to the North Front/Sylvascope for your next activity.                                                          |
| 11.15 - 12.00 | 1     | The Learning Facilitator will take you to the West Garden for your next activity.                                                                        |
| 12.00 - 12.45 | all   | Lunch in our Cafe Overflow space.                                                                                                                        |

<sup>\*</sup>Please make sure the class is split into two groups of around 15.

| OPTIONAL     |                                                                                                                                                                             |  |
|--------------|-----------------------------------------------------------------------------------------------------------------------------------------------------------------------------|--|
| 12:45 — 1:30 | Walk along the Lakeside and visit the Walled Garden. We have lots of fruit/veg growing - especially in the Autumn. Don't forget to stop at our Himalayan Garden on the way. |  |
| 1:30 - 2:00  | Walk back to the Courtyard and visit the toilets                                                                                                                            |  |
| 2:00 - 2:15  | Visit the Adventure Playground to blow off some steam.                                                                                                                      |  |
| 2:15 - 2:30  | Walk up to the Coach Park and prepare to leave.                                                                                                                             |  |